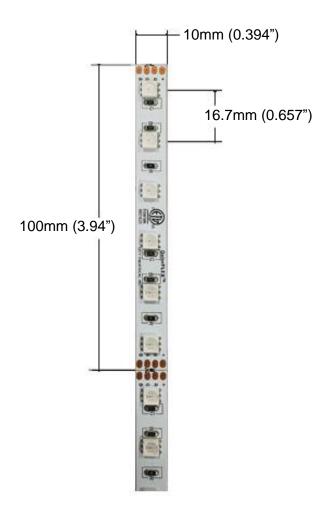

## QolorFLEX LED Tape P/N 5050-24-RGB-60-5-20-1

## **SPECIFICATIONS**

| 3F LCII ICATIONS                     |              |
|--------------------------------------|--------------|
| Color(s)                             | RGB          |
| Color Temp                           | N/A          |
| Wavelength                           | 622/518/468  |
| Beam Angle                           | 120°         |
| Brightness<br>(lumens/m)             | 350          |
| Power Consumption (watts/5m)         | 50.4         |
| Power Consumption (watts/ft)         | 3.07         |
| Operating Voltage                    | 24VDC        |
| Current (mA/5m)                      | 2100         |
| Quantity of LEDs<br>Per 5m (16.4 ft) | 300          |
| CRI                                  | N/A          |
| LED Spacing                          | 16.7         |
| Cutting Increment                    | 100.0mm      |
| Length                               | 5m (16.4 ft) |
| Width                                | 10mm         |
| Average Life                         | 25,000 hrs   |
| Compliance                           | ETL          |
| Warranty                             | Two Years    |
| IP Rating                            | IP20         |
| LED Chip Size                        | 5050         |
| Backing Color                        | White        |
| Use Environment                      | Indoor       |